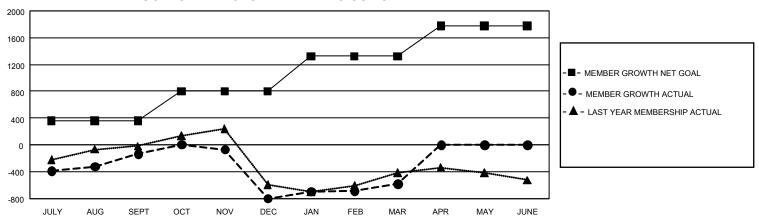

## GOALS AND ACTUAL MEMBERS CUMULATIVE

| DROPPED CLUBS: 28 |       | 430 CLUBS OF 955 ADDED 1<br>OR MORE NEW MEMBERS | GENDER DISTRIBUTION                 |                 |  |
|-------------------|-------|-------------------------------------------------|-------------------------------------|-----------------|--|
|                   |       |                                                 | MALE                                | 10,614 (41.78%) |  |
|                   |       |                                                 | FEMALE                              | 14,786 (58.21%) |  |
| DROPPED MEMBERS   |       |                                                 | NON BINARY                          | 0 (0.00%)       |  |
| DECEASED          | 110   |                                                 | PREFER NOT TO ANSWER                | 3 (0.01%)       |  |
| CLUB CANCELLED    | 380   |                                                 | TOTAL FAMILY UNIT MEMBERS           | 6,200           |  |
| OTHER             | 2,267 | CLICK HERE FOR                                  |                                     |                 |  |
| TOTAL             | 2,757 | CUMULATIVE MEMBERSHIP DATA                      | FAMILY MEMBERS PAYING HALF DUES 3,6 |                 |  |

## GMT Constitutional Area 3, Group B

REPORT DOES NOT INCLUDE CLUBS IN UNDISTRICTED AREAS.

| Clubs                 |               |           |               | Members               |                          |                         |                                                    |
|-----------------------|---------------|-----------|---------------|-----------------------|--------------------------|-------------------------|----------------------------------------------------|
| RESULTS FOR 2023-2024 |               |           |               | RESULTS FOR 2023-2024 |                          |                         |                                                    |
| QUARTER               | NEW CLUB GOAL | NEW CLUBS | DROPPED CLUBS | QUARTER ME            | EMBER GROWTH NET<br>GOAL | MEMBER GROWTH<br>ACTUAL | DROPPED MEMBERS<br>ACTUAL (including<br>transfers) |
| JULY/AUG/SEPT         | 24            | 10        | 6             | JULY/AUG/SEPT         | 360                      | 842                     | 923                                                |
| OCT/NOV/DEC           | 15            | 10        | 19            | OCT/NOV/DEC           | 441                      | 849                     | 1,454                                              |
| JAN/FEB/MAR           | 54            | 7         | 3             | JAN/FEB/MAR           | 521                      | 705                     | 380                                                |
| APR/MAY/JUNE          | 36            | 0         | 0             | APR/MAY/JUNE          | 456                      | 0                       | 0                                                  |