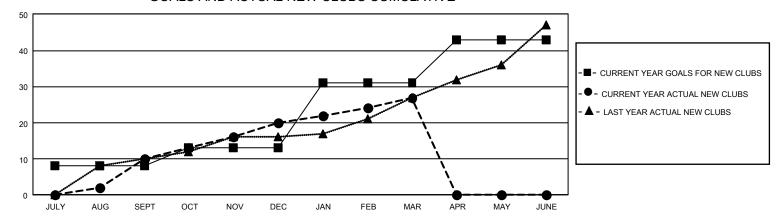

## GOALS AND ACTUAL NEW CLUBS CUMULATIVE

## GMT Constitutional Area 3, Group B

REPORT DOES NOT INCLUDE CLUBS IN UNDISTRICTED AREAS.

| Clubs                 |               |           |               | Members               |                          |                         |                                                    |
|-----------------------|---------------|-----------|---------------|-----------------------|--------------------------|-------------------------|----------------------------------------------------|
| RESULTS FOR 2023-2024 |               |           |               | RESULTS FOR 2023-2024 |                          |                         |                                                    |
| QUARTER               | NEW CLUB GOAL | NEW CLUBS | DROPPED CLUBS | QUARTER ME            | EMBER GROWTH NET<br>GOAL | MEMBER GROWTH<br>ACTUAL | DROPPED MEMBERS<br>ACTUAL (including<br>transfers) |
| JULY/AUG/SEPT         | 24            | 10        | 6             | JULY/AUG/SEPT         | 360                      | 842                     | 923                                                |
| OCT/NOV/DEC           | 15            | 10        | 19            | OCT/NOV/DEC           | 441                      | 849                     | 1,454                                              |
| JAN/FEB/MAR           | 54            | 7         | 3             | JAN/FEB/MAR           | 521                      | 705                     | 380                                                |
| APR/MAY/JUNE          | 36            | 0         | 0             | APR/MAY/JUNE          | 456                      | 0                       | 0                                                  |